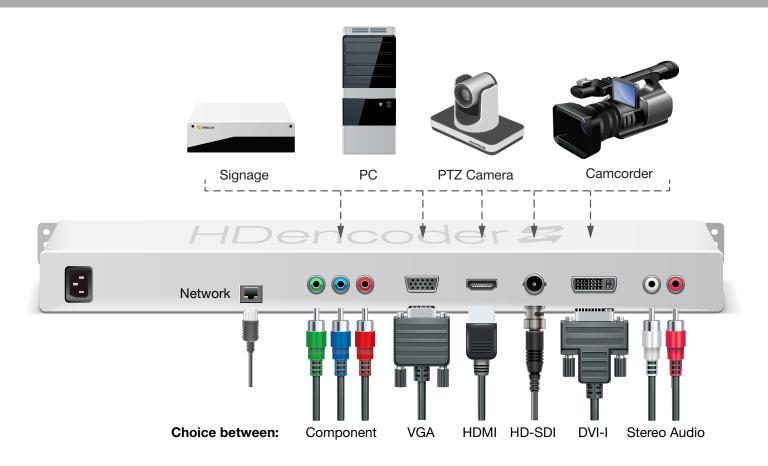

#### Inout

☑ DVI, HDMI, VGA, YPbPr Component or HD-SDI (up to 1080p)

### Output

- ☑ MPEG-TS UDP multicast
- ☑ RTSP unicast (up to 150 connections)
- ☑ MP4 and WMV recordings