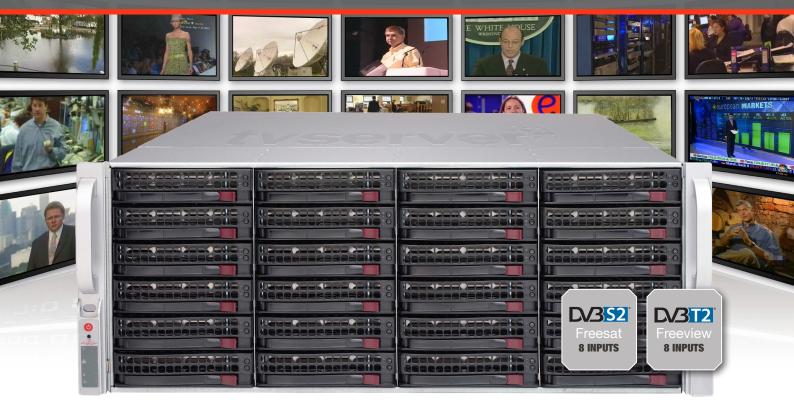

## 16/DVBT2-S2 144TB

## Flexible, powerful, self-contained enterprise platform

For the network wide distribution of television channels

A 4U hardware appliance giving instant access to digital terrestrial free-to-air and digital satellite television channels by streaming the signal across your current IP network.

Capable of automated recording, archiving and uploading of content; can be remotely managed and monitored by a simple to use web browser interface or integrated with room control systems.

#### Inputs

☑ Terrestrial (DVB-T2) x 8, Satellite (DVB-S2) x 8

#### Built in Recorder (NPVR)

- ☑ 144TB local storage (100,000 hours)