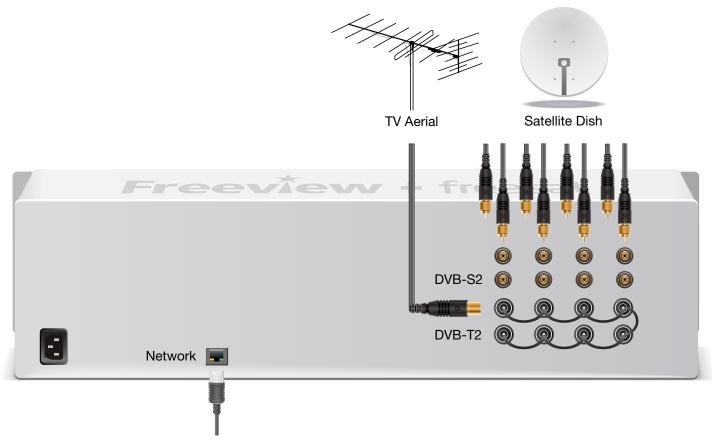

#### Inputs

☑ Terrestrial (DVB-T2) x 8, Satellite (DVB-S2) x 8

#### Output

- ☑ MPEG-TS UDP multicast
- ☑ RTSP unicast (up to 150 connections)
- ☑ MP4 and WMV recordings

### Technical Specification

Input DVB-T2 x 8, DVB-S2 x 8 Network

**Storage** 144TB (max)

**Protocols** MPEG-2 Transport Stream

RTSP, UDP IP multicast

IP dynamic/static unicast

**IGMP** SAP

100~240 V, 50/60 Hz **Power** 

IEC C14 inlet 100W, 350BTU/hr

Output MP2, MP4 and WMV

> 0.1-25 Mbps 120p - 1080p 16:9/4:3

DHCP or static IP address

10/100/1000 Mbps

Ethernet

**Dimensions** 4U 483 mm x 650 mm x

> 176 mm (excluding connectors); 40 kg